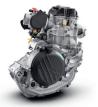

#### **FEATURES**

CHROME-MOLY STEEL FRAME

WP XACT CLOSED CARTRIDGE FORK

LIGHT AND
POWERFUL ENGINE

Engine Type
Displacement

Starter

Gearbox

Engine Management System

Dry Weight

1-cylinder, 4-stroke

249.92 cc

**Electric starter** 

6 gears

**Keihin EMS** 

Wet. DDS multi-disc clutch

Brembo 260mm