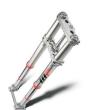

#### **FEATURES**

CHROME-MOLY STEEL FRAME

WP XACT CLOSED CARTRIDGE FORK

LIGHT AND
POWERFUL ENGINE

Engine Type
Displacement

Starter

Gearbox

Engine Management System

Brembo 220mm

WP XACT-USD, Ø 48 mm

WP XPLOR PDS shock absorber

300 mm / 310 mm

963 mm / 347 mm

approx. 8.5 L

approx. 106.2 Kg