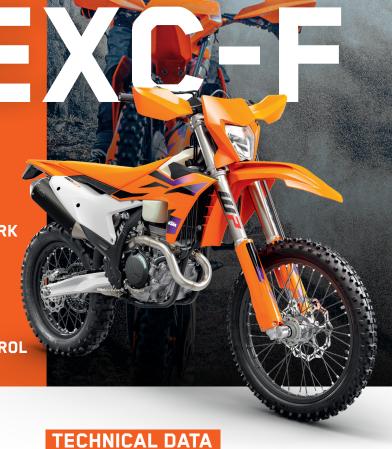

# 250 E

#### HIGHLIGHTS

- **➤ NEW CHASSIS & BODYWORK**
- **➤ NEW WP XACT CLOSED CARTRIDGE FORK**
- NEW WP XPLOR PDS SHOCK DESIGN
- > NEW TOOL FREE SUSPENSION SETUP
- > NEW OFF ROAD CONTROL UNIT
- **➤ NEW QUICKSHIFTER & TRACTION CONTROL**

#### **FEATURES**

CHROME-MOLY STEEL FRAME

WP XACT CLOSED CARTRIDGE FORK

LIGHT AND
POWERFUL ENGINE

Engine Type
Displacement

Starter

Gearbox

Engine Management System