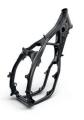

#### **FEATURES**

CHROME-MOLY STEEL FRAME

WP XACT CLOSED CARTRIDGE FORK

LIGHT AND
POWERFUL ENGINE

Engine Type
Displacement

Starter

Gearbox

Engine Management System