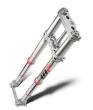

#### **FEATURES**

CHROME-MOLY STEEL FRAME

WP XACT CLOSED CARTRIDGE FORK

LIGHT AND
POWERFUL ENGINE

249 cc

Electric starter

6 gears

Vitesco Technologies EMS

Wet, DDS multi-disc clutch

Brembo 260mm

Brembo 220mm

WP XACT-USD, Ø 48 mm

WP XPLOR PDS shock absorber

300 mm / 310 mm

963 mm / 347 mm

approx. 9 L

approx. 104.6 Kg