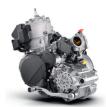

#### **FEATURES**

CHROME-MOLY STEEL FRAME

WP XACT CLOSED CARTRIDGE FORK

LIGHT AND
POWERFUL ENGINE

Rear Brake Disc Diameter

Front Suspension

Rear Suspension

Suspension Travel Front/Rear

Seat Height/Ground Clearance

Tank Capacity

Dry Weight

1-cylinder, 2-stroke

249 cc

Electric starter

6 gears

Vitesco Technologies EMS

Wet, DDS multi-disc clutch

Brembo 260mm

Brembo 220mm

WP XACT-USD, Ø 48 mm