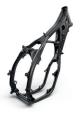

#### **FEATURES**

CHROME-MOLY STEEL FRAME

WP XACT CLOSED CARTRIDGE FORK

LIGHT AND
POWERFUL ENGINE