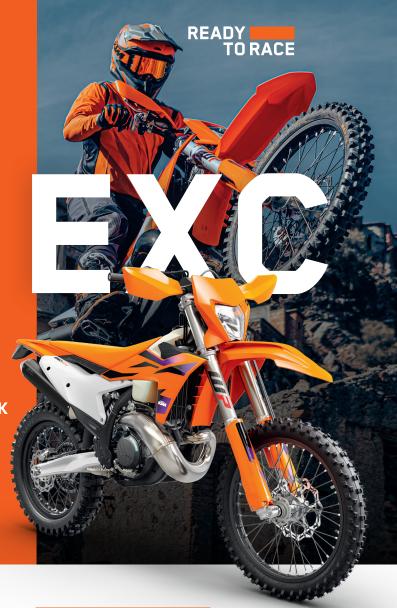

# 2024 KTM

# 250

#### HIGHLIGHTS

- ➤ NEW CHASSIS & BODYWORK
- NEW WP XACT CLOSED CARTRIDGE FORK
- > NEW WP XPLOR PDS SHOCK DESIGN
- > NEW THROTTLE BODY INJECTION
- > NEW IMPROVED POWERVALVE
- NEW TOOL FREE SUSPENSION SETUP

#### **FEATURES**

CHROME-MOLY STEEL FRAME

WP XACT CLOSED CARTRIDGE FORK

LIGHT AND
POWERFUL ENGINE