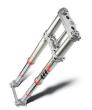

#### **FEATURES**

CHROME-MOLY STEEL FRAME

WP XACT CLOSED CARTRIDGE FORK

LIGHT AND
POWERFUL ENGINE

349.7 cc

**Electric starter** 

6 gears

Keihin EMS

Wet. DDS multi-disc clutch

Brembo 260mm

Brembo 220mm

WP XACT-USD, Ø 48 mm

WP XPLOR PDS shock absorber

300 mm / 310 mm

963 mm / 347 mm

approx. 8.5 L

approx. 107 Kg