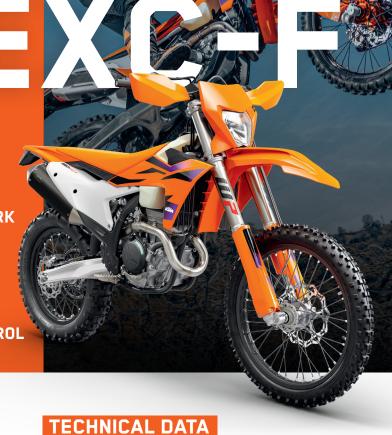

## **ALL NEW MODEL**

# 2024 KTM

350 E

## HIGHLIGHTS

- ➤ NEW CHASSIS & BODYWORK
- **▶ NEW WP XACT CLOSED CARTRIDGE FORK**
- NEW WP XPLOR PDS SHOCK DESIGN
- > NEW TOOL FREE SUSPENSION SETUP
- > NEW OFF ROAD CONTROL UNIT
- **➤ NEW QUICKSHIFTER & TRACTION CONTROL**

#### **FEATURES**

CHROME-MOLY STEEL FRAME

WP XACT CLOSED CARTRIDGE FORK

LIGHT AND
POWERFUL ENGINE