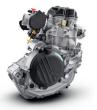

#### **FEATURES**

CHROME-MOLY STEEL FRAME

WP XACT CLOSED CARTRIDGE FORK

LIGHT AND
POWERFUL ENGINE

349.7 cc

**Electric starter** 

6 gears

Keihin EMS

Wet. DDS multi-disc clutch

Brembo 260mm

Brembo 220mm

WP XACT-USD, Ø 48 mm