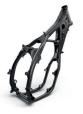

#### **FEATURES**

CHROME-MOLY STEEL FRAME

WP XACT CLOSED CARTRIDGE FORK

LIGHT AND
POWERFUL ENGINE