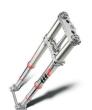

### **FEATURES**

**CHROME-MOLY** STEEL FRAME

**WP XACT CLOSED** CARTRIDGE FORK

LIGHT AND **POWERFUL ENGINE** 

**Engine Type** 

Displacement

Starter

Gearbox

Brembo 260mm

Brembo 220mm

WP XACT-USD, Ø 48 mm

WP XPLOR PDS shock absorber

300 mm / 310 mm

963 mm / 347 mm

approx. 8.5 L

approx. 107.4 Kg