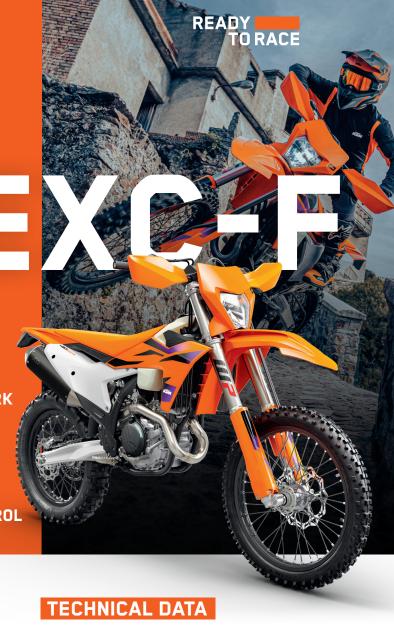

# **ALL NEW MODEL**

450

## HIGHLIGHTS

- ➤ NEW CHASSIS & BODYWORK
- NEW WP XACT CLOSED CARTRIDGE FORK
- NEW WP XPLOR PDS SHOCK DESIGN
- > NEW TOOL FREE SUSPENSION SETUP
- NEW OFF ROAD CONTROL UNIT
- **▶ NEW QUICKSHIFTER & TRACTION CONTROL**

### **FEATURES**

**CHROME-MOLY** STEEL FRAME

**WP XACT CLOSED** CARTRIDGE FORK

LIGHT AND **POWERFUL ENGINE** 

**Engine Type** 

Displacement

Starter

Gearbox