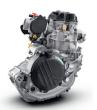

### **FEATURES**

**CHROME-MOLY** STEEL FRAME

**WP XACT CLOSED** CARTRIDGE FORK

LIGHT AND **POWERFUL ENGINE** 

**Engine Type** 

Displacement

Starter

Gearbox

Tank Capacity

Dry Weight

1-cylinder, 4-stroke

449.9 cc

**Electric starter** 

6 gears

**Keihin EMS** 

Wet. DDS multi-disc clutch