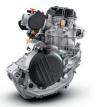

### **FEATURES**

**CHROME-MOLY** STEEL FRAME

**WP XACT CLOSED** CARTRIDGE FORK

LIGHT AND **POWERFUL ENGINE** 

**Engine Type** 

Displacement

Starter

Gearbox

Tank Capacity

Dry Weight

1-cylinder, 4-stroke

510.9 cc

**Electric starter** 

6 gears

**Keihin EMS** 

Wet. DDS multi-disc clutch