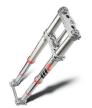

### **FEATURES**

**CHROME-MOLY** STEEL FRAME

**WP XACT CLOSED** CARTRIDGE FORK

LIGHT AND **POWERFUL ENGINE** 

**Engine Type** 

Displacement

Starter

Gearbox

Brembo 260mm

Brembo 220mm

WP XACT-USD, Ø 48 mm

WP XPLOR PDS shock absorber

300 mm / 310 mm

963 mm / 347 mm

approx. 8.5 L

approx. 108.4 Kg