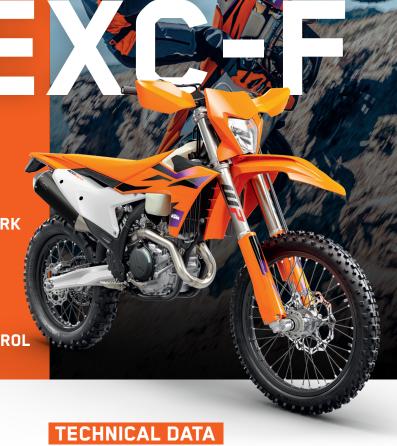

# **ALL NEW MODEL**

# 500

# HIGHLIGHTS

- ➤ NEW CHASSIS & BODYWORK
- NEW WP XACT CLOSED CARTRIDGE FORK
- NEW WP XPLOR PDS SHOCK DESIGN
- > NEW TOOL FREE SUSPENSION SETUP
- NEW OFF ROAD CONTROL UNIT
- **▶ NEW QUICKSHIFTER & TRACTION CONTROL**

### **FEATURES**

**CHROME-MOLY** STEEL FRAME

**WP XACT CLOSED** CARTRIDGE FORK

LIGHT AND **POWERFUL ENGINE** 

**Engine Type** 

Displacement

Starter

Gearbox